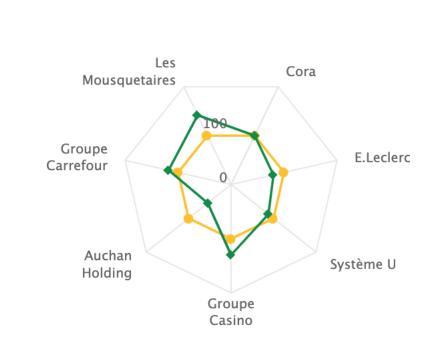

### Exemples de données renvoyées a la marque

Tendance des ventes

#### Percentile des dépenses annuelles

percentile old subscribers (more\_than\_12\_months\_card\_holders)