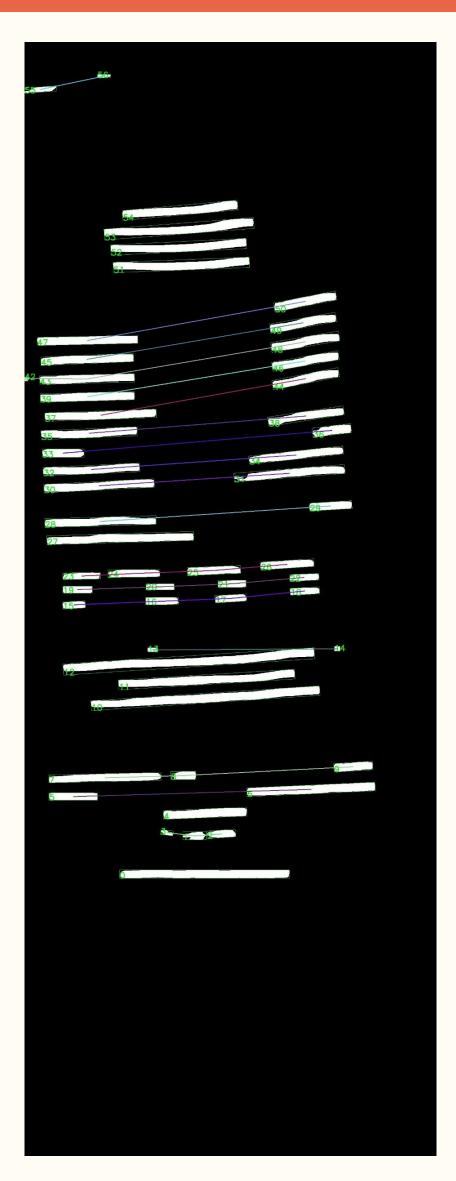

ed training data
- Usually slower



### Which angle?



### Which angle?

# 4.3 Text detection

# **1. Previous methods:**

Morphological operations

## **Pros**:

- Simple to implement
- Usually fast

# Cons:

- Noises  $\rightarrow$  poor results
- Folded / wrapped / curved paper  $\rightarrow$  texts are not always straight lines  $\rightarrow$  poor results

# **2. Current method :** based on fully convolutional neural network

## **Pros**:

- Noisy input images : better result
- Handle very well folded / curved paper problem Cons:
- Requires labelled (annotated) data for training process





### Result of current method

# 4.4. Text line reconstruction

# **Objective:**

Group detected text objects (textons) into text lines

### Methods:

- Greedy algorithm
- Genetic algorithm







Some results of text line reconstruction

# 4.5. Text line recognition & Information Extraction

# Text line recognition:

Method: CNN + LSTM + CTC



### Text line recognition result

### Low level Information Extraction :

- Purchase information: product name, product's unit price, quantity, purchase date, ...
- Store's name, address, telephone number, ...
- Method: Named Entity Recognition using LSTM + CRF

| SHNP HYPER U                    |            |       |  |  |  |  |
|---------------------------------|------------|-------|--|--|--|--|
| C C DU BOIS CANY                |            |       |  |  |  |  |
| GRAND QUEVILLY                  |            |       |  |  |  |  |
| ADDR : 76120 FR                 |            |       |  |  |  |  |
| PHONE : 0235183434              |