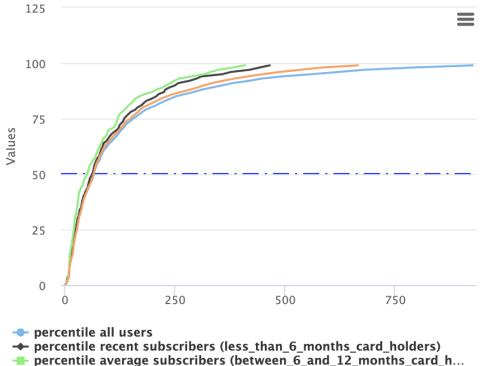

### Exemples de données renvoyées a la marque

Tendance des ventes

#### Percentile des dépenses annuelles

percentile old subscribers (more\_than\_12\_months\_card\_holders)