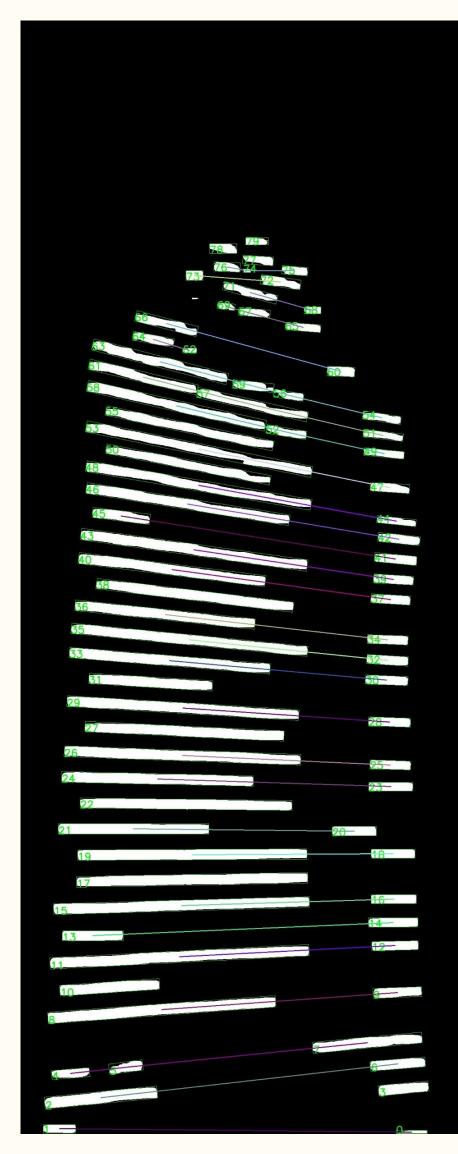

# 4.4. Text line reconstruction

# **Objective:**

Group detected text objects (textons) into text lines

### Methods:

- Greedy algorithm
- Genetic algorithm

Some results of text line reconstruction