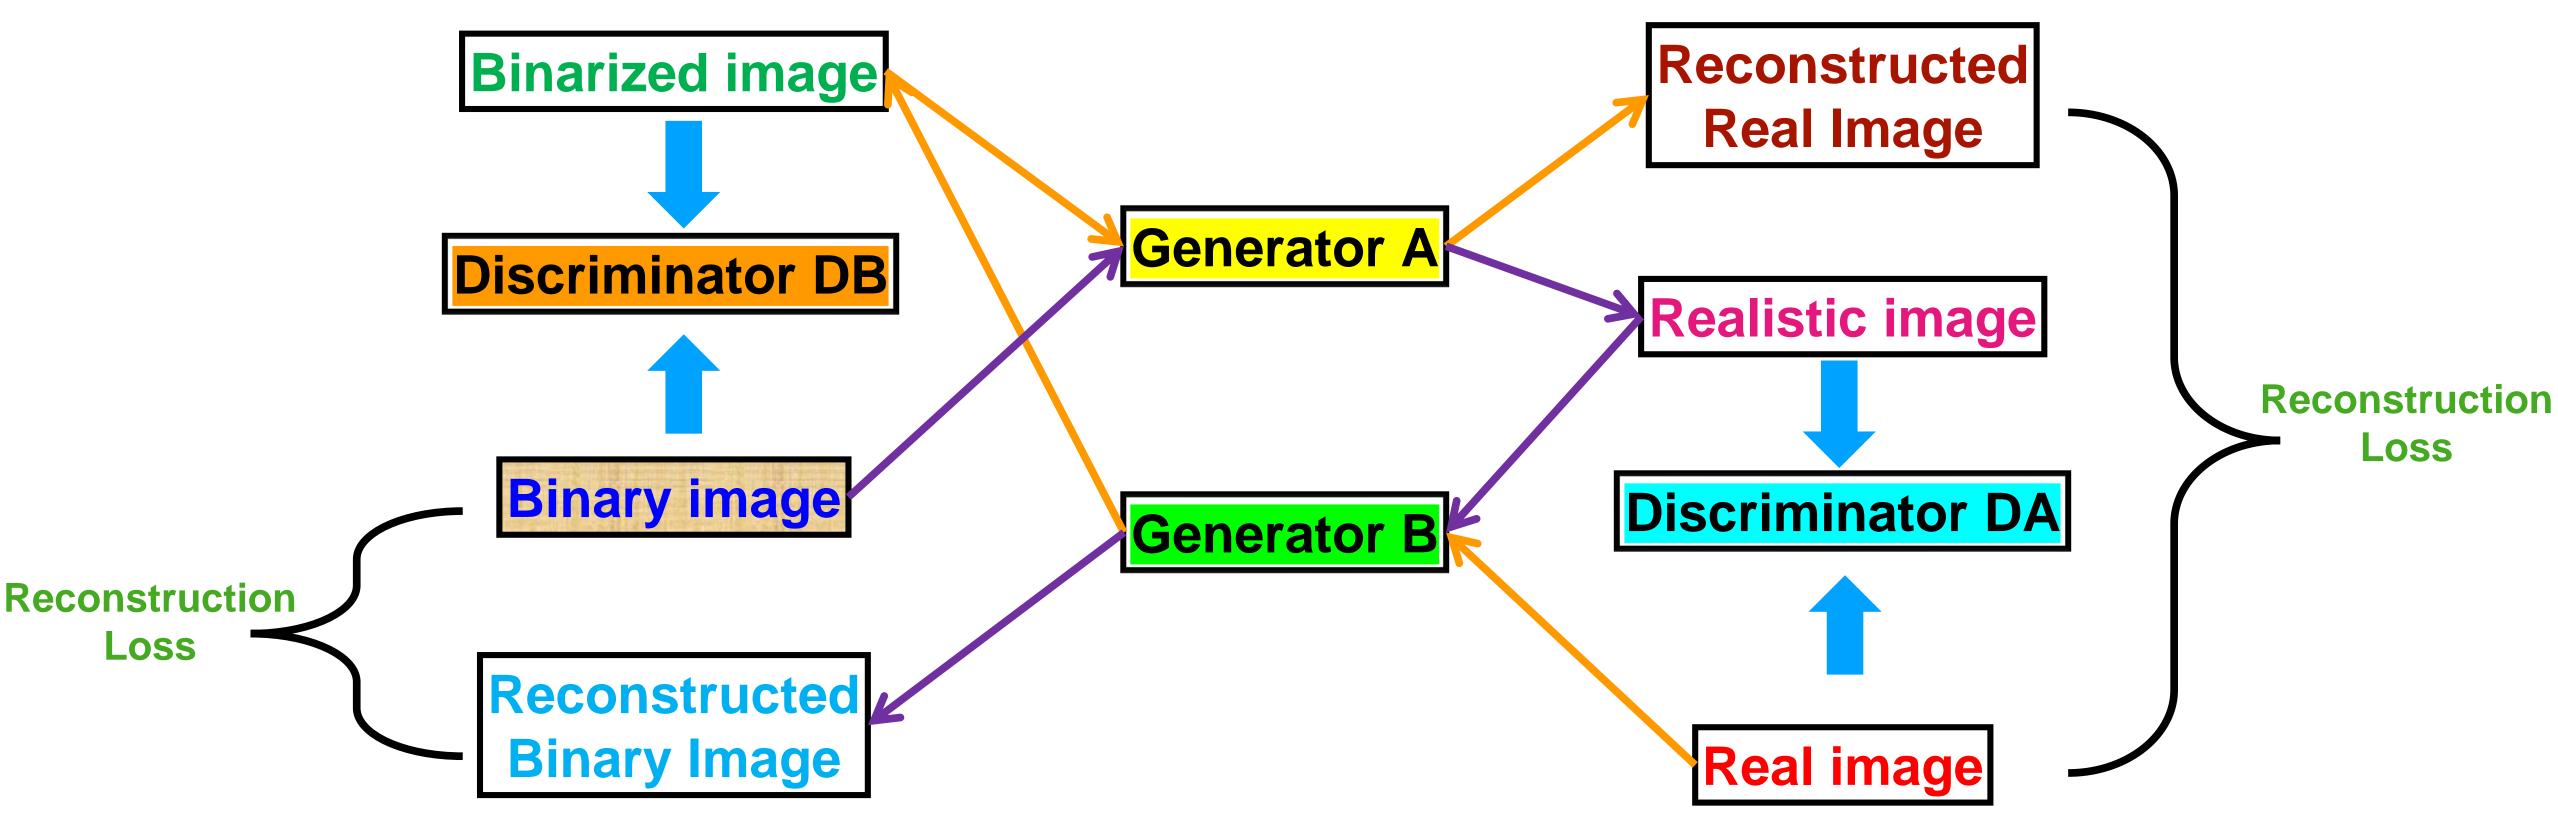

# **Our solution:**

- Synthetic image generation using GAN
- Based on image domain translation -
- distortions

Idea: Distortions as style. Translate Binary images with no distortion  $\rightarrow$  Realistic images with

# **DualGAN:**

Loss

- 1- FidMarques : loyalty cards for every day groceries
- 2- Receipt Extraction : a corner stone
- 3- Tech blog article vs real life
- 4- Summary of our stack
- 5- Focus on training : synthetic image database construction
- 6- Live Demo