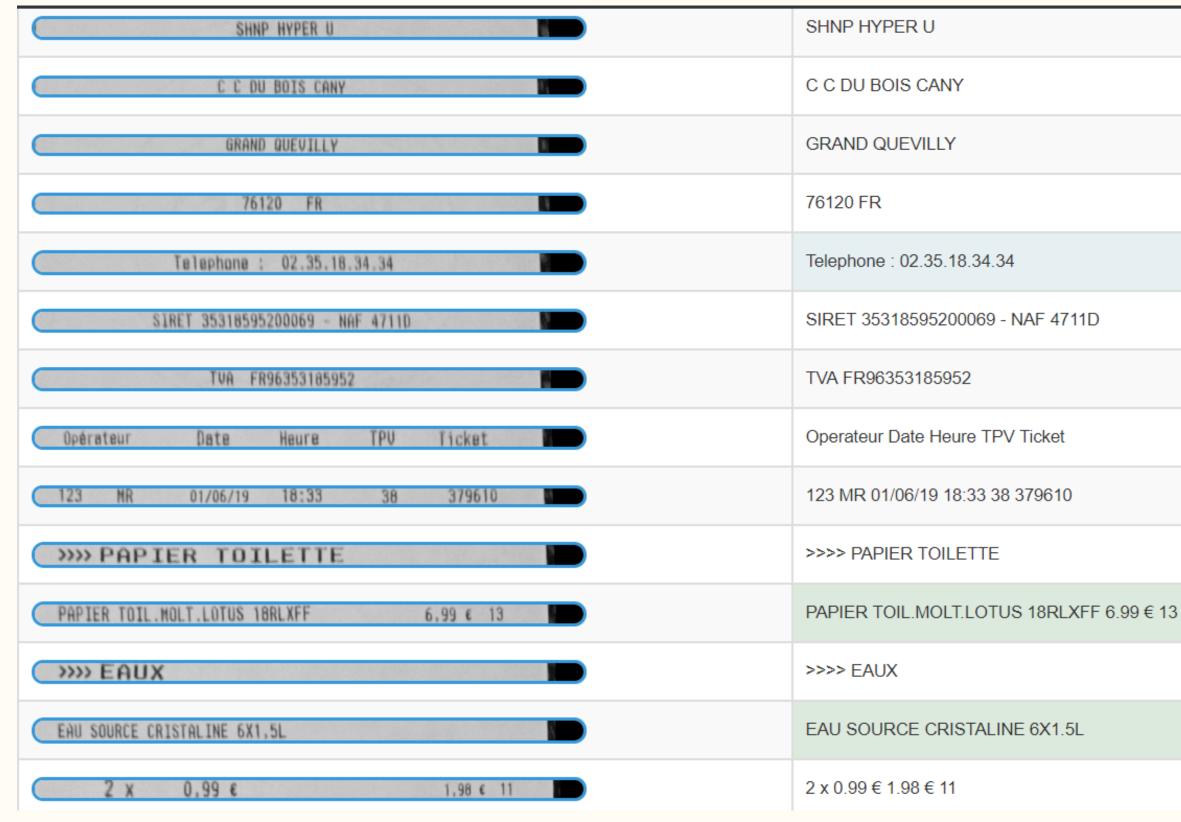

### Low level Information Extraction :

- Purchase information: product name, product's unit price, quantity, purchase date, ...
- Store's name, address, telephone number, ...
- Method: Named Entity Recognition using LSTM + CRF

| SHNP HYPER U                    |            |       |  |  |  |  |
|---------------------------------|------------|-------|--|--|--|--|
| C C DU BOIS CANY                |            |       |  |  |  |  |
| GRAND QUEVILLY                  |            |       |  |  |  |  |
| ADDR : 76120 FR                 |            |       |  |  |  |  |
| PHONE : 0235183434              |            |       |  |  |  |  |
| siret : 353185952000            | 69         |       |  |  |  |  |
| TVA FR96353185952               |            |       |  |  |  |  |
| Operateur Date Heure TPV Ticket |            |       |  |  |  |  |
| DATE :                          | 2019-06-01 | 18:33 |  |  |  |  |
| >>>> PAPIER TOILETTE            |            |       |  |  |  |  |
| PAPIER TOIL MOLT LOTUS 18RLXFF  | 1x6.99     | 6.99  |  |  |  |  |
| >>>> EAUX                       |            |       |  |  |  |  |
| EAU SOURCE CRISTALINE 6X1 5L    | 2x0.99     | 1.98  |  |  |  |  |

Result from low level information extraction

- 1- FidMarques : loyalty cards for every day groceries
- 2- Receipt Extraction : a corner stone
- 3- Tech blog article vs real life
- 4- Summary of our stack
- 5- Focus on training : synthetic image database construction
- 6- Live Demo