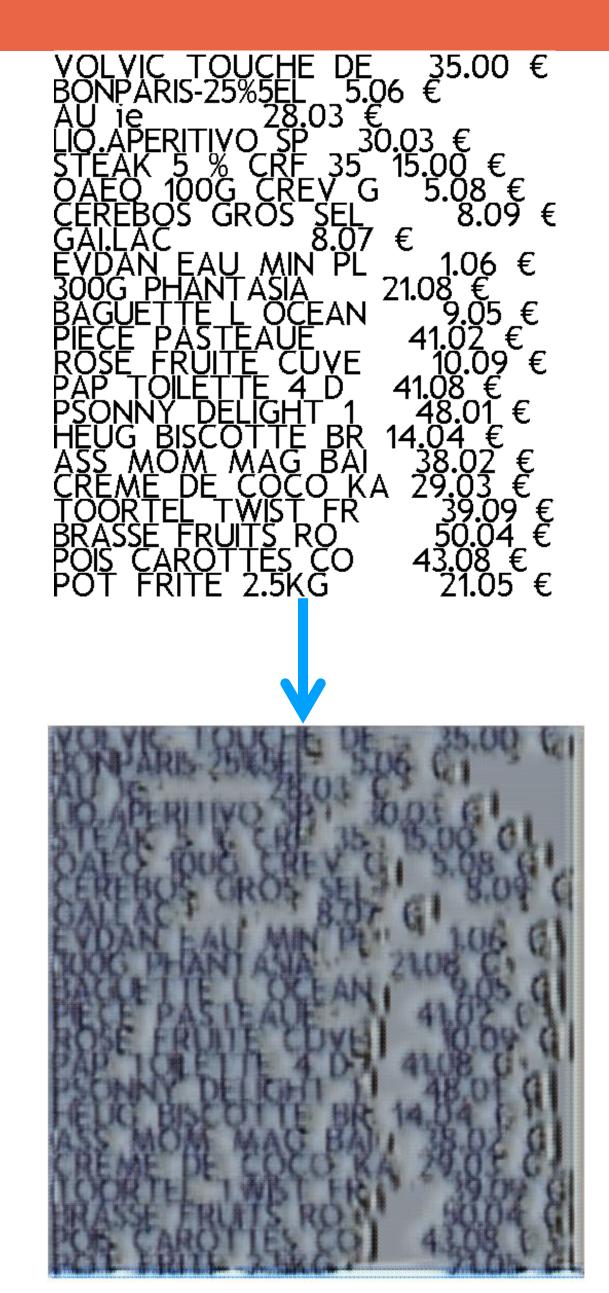

# 5. Synthetic image generation - Examples

COOKIES NATUR POIS CHIFFIN ATT ANDROS : Pur ius HAR.AMS.COMALET. FREED.WHITE BUBB PAILLE OR FRAIS/ CHOCOLAT NR 74%. KWA BIERE AMBREE ASS.CHARC 35.07 € X10 CAPS E LIMIT NADYA ALLEGEE TO