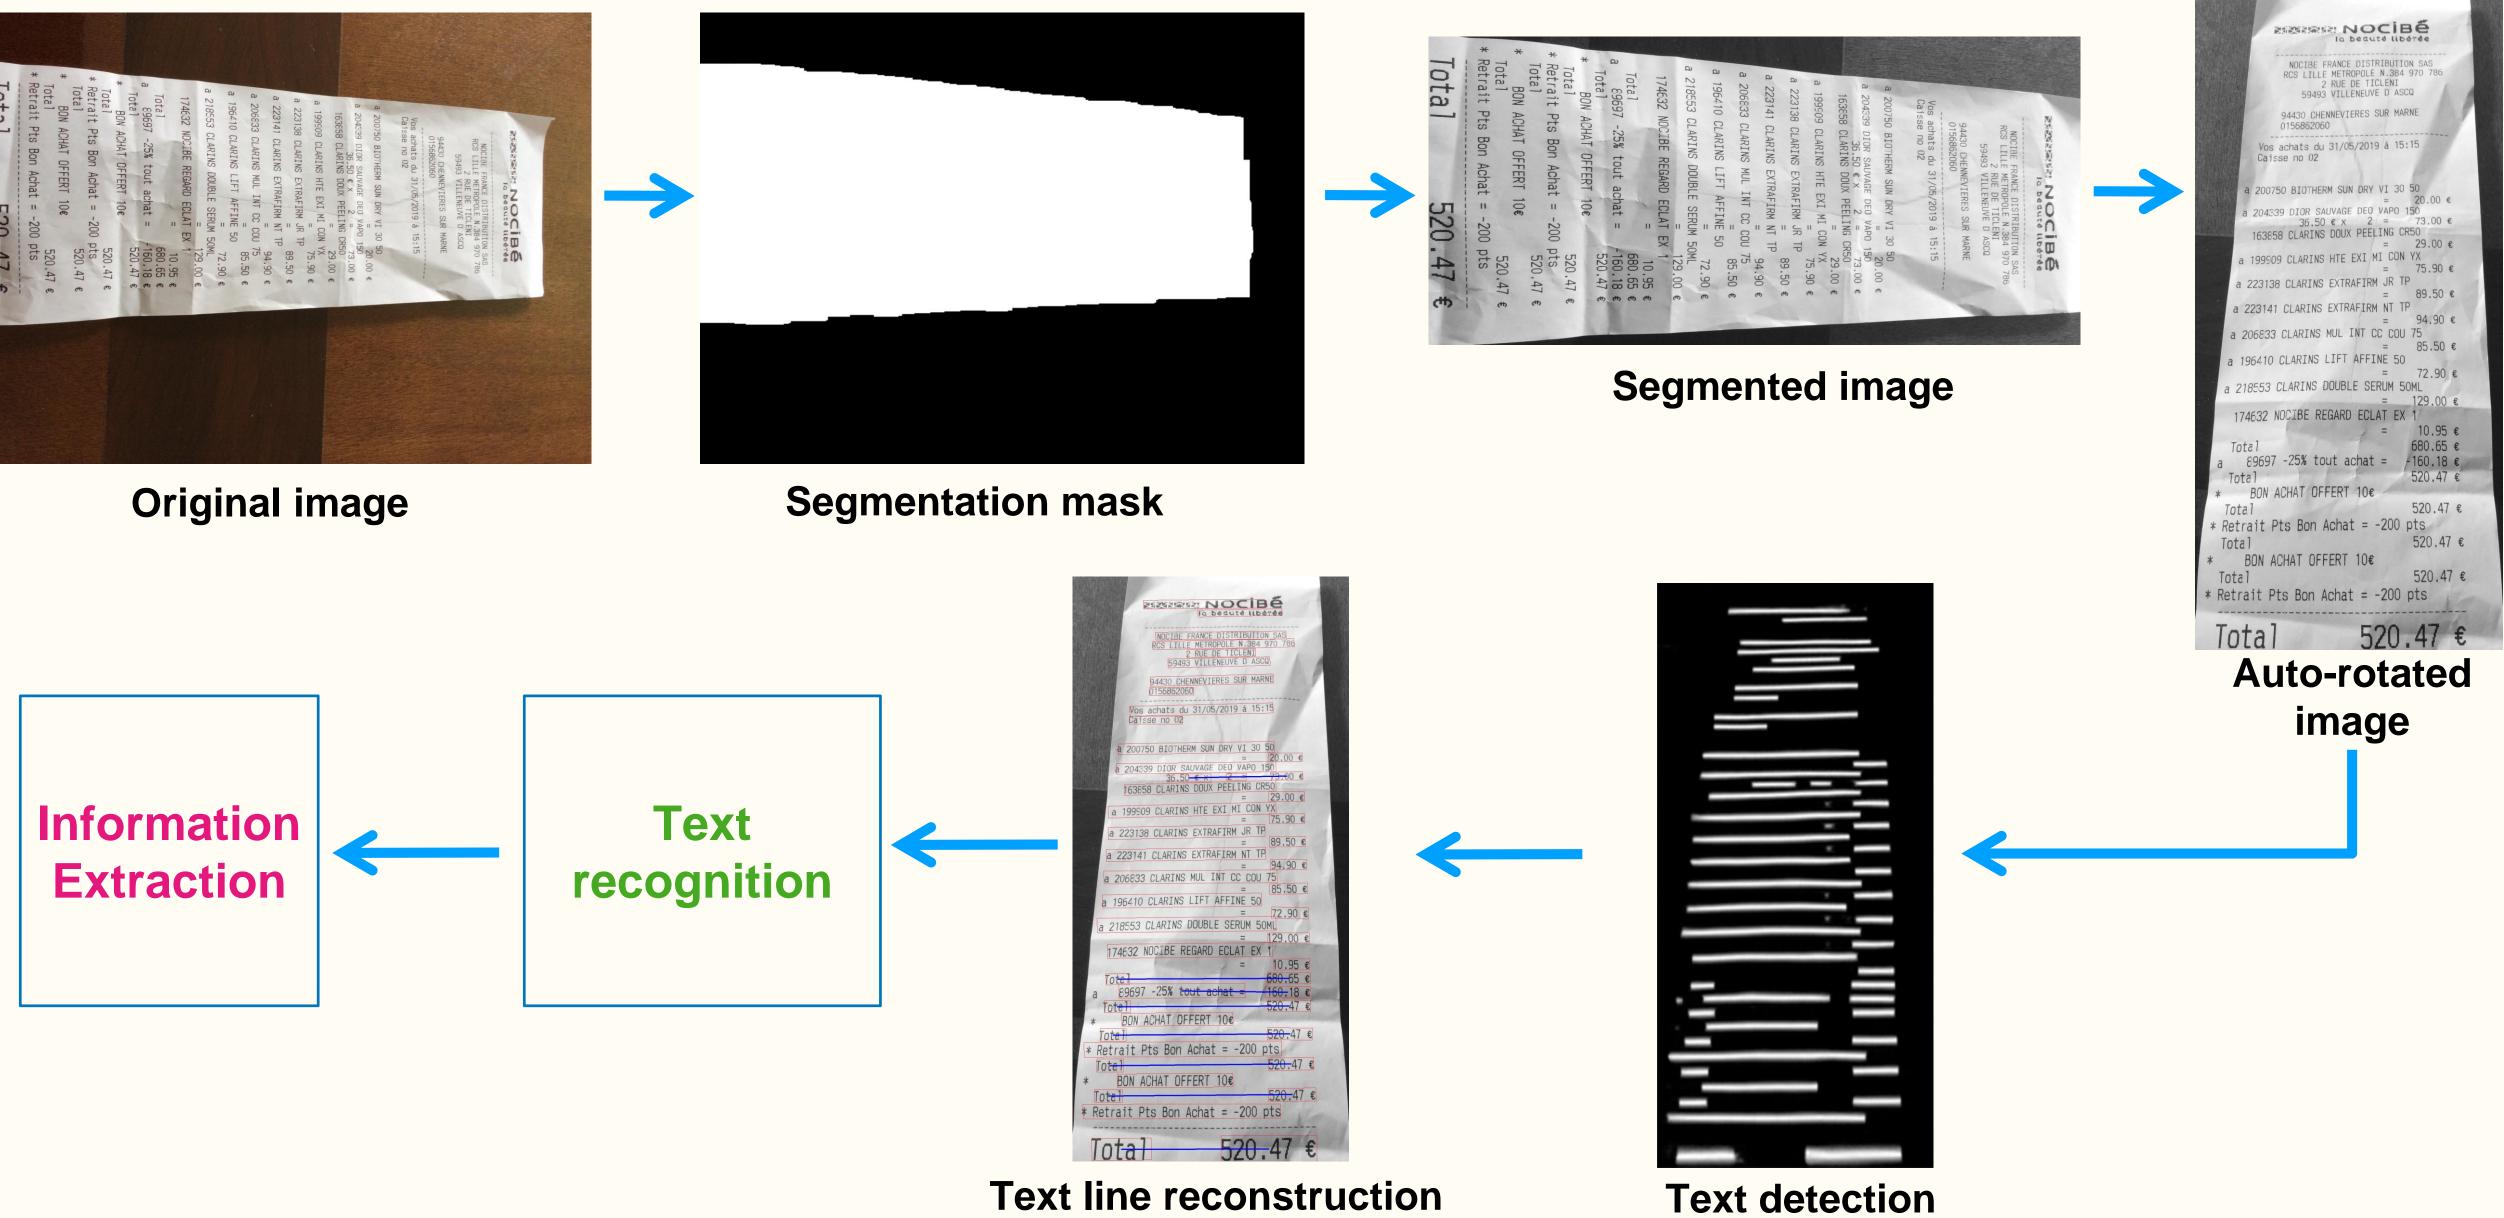

# 4.1 Receipt detection and segmentation

## **1. Previous methods:**

- Contour detection + Hough transform
- Split & Merge
- K-means
- Watershed

### **Pros**:

- Simple to implement
- Usually fast

## Cons:

- In reality : usually fail when receipt is not always homogenous white rectangle region in the image
- Due to noise / deformations  $\rightarrow$  poor results

2. Current method : based on convolutional network with dilated convolutions

# **Pros:**

- Features are discovered and extracted through training.
- Complex calculations  $\rightarrow$  Handle well the high variability in the input data
- Better result

## Cons:

- Requires labelled (annotated) data for training process
- Usually slow

# 4.3 Text detection

# **1. Previous methods:**

Morphological operations

## **Pros**:

- Simple to implement
- Usually fast

# Cons:

- Noises  $\rightarrow$  poor results
- Folded / wrapped / curved paper  $\rightarrow$  texts are not always straight lines  $\rightarrow$  poor results

# **2. Current method :** based on fully convolutional neural network

## **Pros**:

- Noisy input images : better result
- Handle very well folded / curved paper problem Cons:
- Requires labelled (annotated) data for training process

# 4.4. Text line reconstruction

# **Objective:**

Group detected text objects (textons) into text lines

### Methods:

- Greedy algorithm
- Genetic algorithm

Some results of text line reconstruction

# 4.5. Text line recognition & Information Extraction

# Text line recognition:

Method: CNN + LSTM + CTC