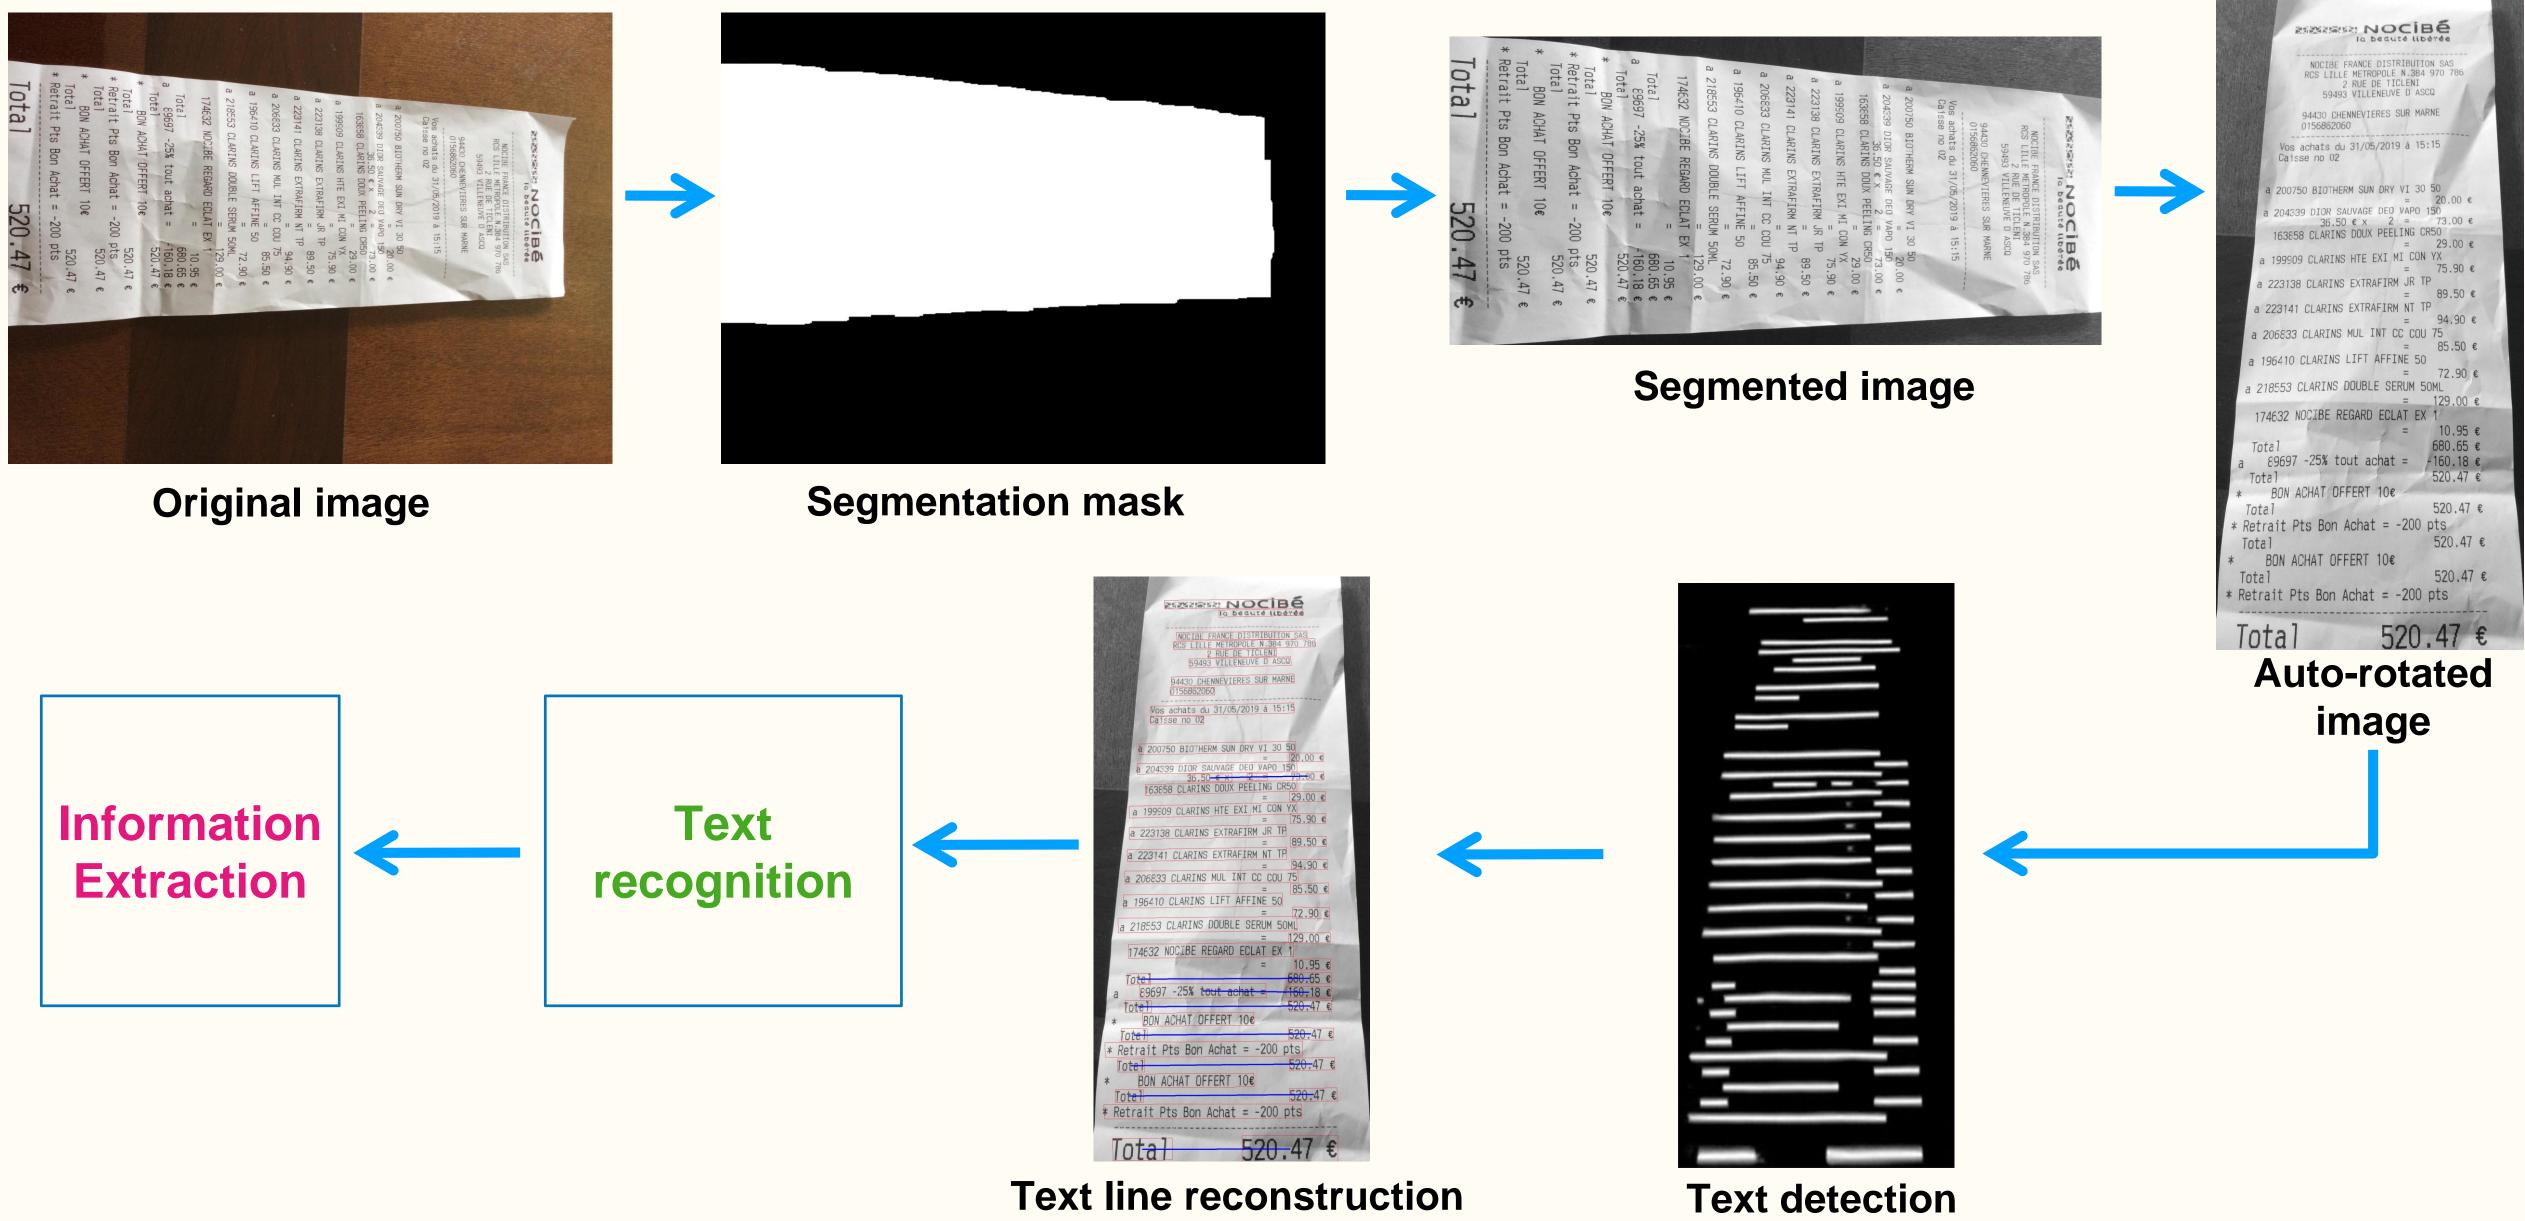

# 4 Summary of our stack

# 4.1 Receipt detection and segmentation

## **1. Previous methods:**

- Contour detection + Hough transform
- Split & Merge
- K-means
- Watershed

### **Pros**:

- Simple to implement
- Usually fast

## Cons:

- In reality : usually fail when receipt is not always homogenous white rectangle region in the image
- Due to noise / deformations  $\rightarrow$  poor results

2. Current method : based on convolutional network with dilated convolutions

# **Pros:**

- Features are discovered and extracted through training.
- Complex calculations  $\rightarrow$  Handle well the high variability in the input data
- Better result

## Cons:

- Requires labelled (annotated) data for training process
- Usually slow

# 4.2 Skew angle detection and correction

# 4.3 Text detection

# 4.4. Text line reconstruction

# **Objective:**

Group detected text objects (textons) into text lines

### Methods:

- Greedy algorithm
- Genetic algorithm

Some results of text line reconstruction

# 4.5. Text line recognition & Information Extraction

# Text line recognition:

Method: CNN + LSTM + CTC

### Text line recognition result

### Low level Information Extraction :

- Purchase information: product name, product's unit price, quantity, purchase date, ...
- Store's name, address, telephone number, ...
- Method: Named Entity Recognition using LSTM + CRF